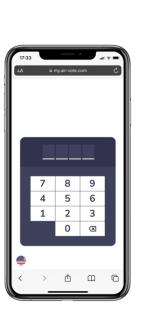

## How AirVote QR Smileys® Work

In a restroom stall

Real-time alerts

Displayed on your terminal map