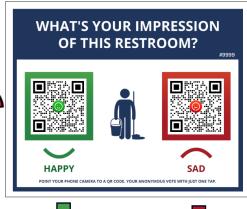

## What AirVote® Brings to the Airport Team

- ✓ Feedback from every restroom stall helps precisely point out issues
  - Example from an airport customer: 16 restrooms, 175 stalls 250-300 responses per week
  - Some airports prefer one display per restroom it is OK too
- ✓ Easily expands beyond the restrooms or facilities into other areas
  - Example: "How was your security screening experience?" placed at TSA
- ✓ Real-time alerting to the respective team
  - The teams can include Airport partners: TSA, concessions, airlines, etc. They see their area feedback only
- ✓ Real-time and historic feedback shows on the terminal map to quickly spot trends
- ✓ Integrates other feedback channels: guest relations page, interactive maps, or social media
- ✓ A single platform for service tracking and area audits across all Airport areas.
- ✓ Each location has its own feedback, service, or audit content relevant to that area
- ✓ Role-based access model supports effective decision-making
  - Teams receive alerts for their areas. Management sees all areas

## How AirVote QR Smileys® Work

In a restroom stall

Real-time alerts

Displayed on your terminal map