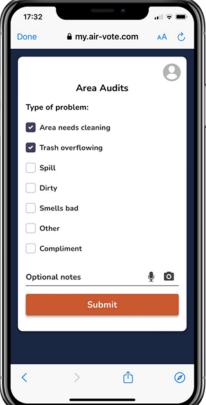

## What AirVote® Brings to the Airport Team

- ✓ Feedback from every restroom stall helps precisely point out issues
  - Example from an airport customer: 16 restrooms, 175 stalls 250-300 responses per week
  - Some airports prefer one display per restroom it is OK too
- ✓ Easily expands beyond the restrooms or facilities into other areas
  - Example: "How was your security screening experience?" placed at TSA
- ✓ Real-time alerting to the respective team
  - The teams can include Airport partners: TSA, concessions, airlines, etc. They see their area feedback only
- ✓ Real-time and historic feedback shows on the terminal map to quickly spot trends
- ✓ Integrates other feedback channels: guest relations page, interactive maps, or social media
- ✓ A single platform for service tracking and area audits across all Airport areas.
- ✓ Each location has its own feedback, service, or audit content relevant to that area
- ✓ Role-based access model supports effective decision-making
  - Teams receive alerts for their areas. Management sees all areas