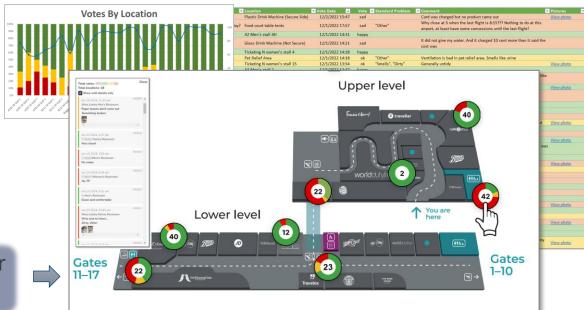

## Customer Feedback on the Terminal Map

Historical feedback is displayed on the map for time, location, or issue type

### Reporting and Administration Services

- Every area or janitorial partner sees their feedback, service logs and area audits.
- The Airport Management team sees all data across all areas.
- Reports instantly available for any time period. Contain actual data, analytics, and charts.
- AirVote team can provide reporting and system administration: no need to learn the system.