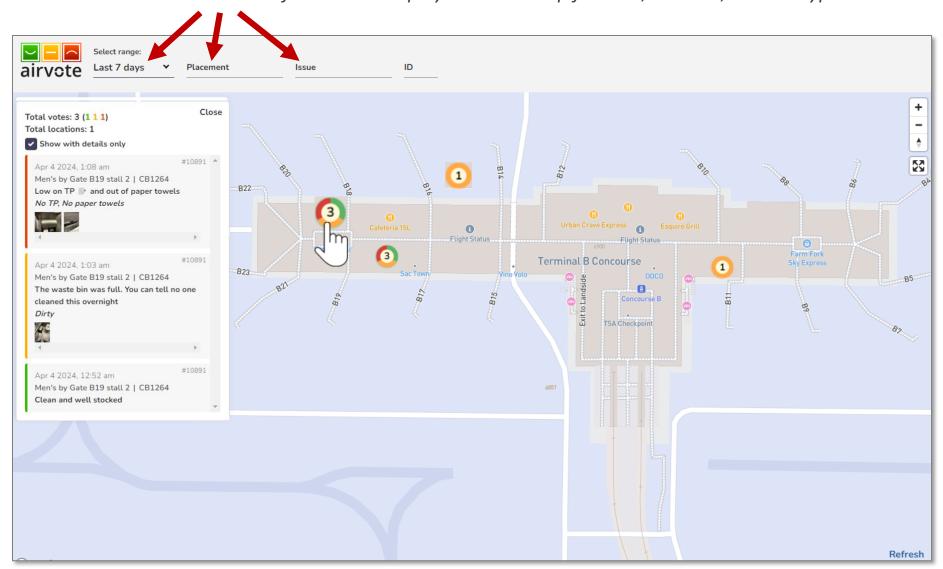

## Customer Feedback on the Terminal Map

Historical feedback is displayed on the map for time, location, or issue type