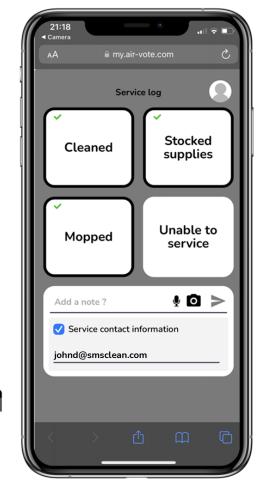

### Reporting and Administration Services

- Every area or janitorial partner sees their feedback, service logs and area audits.
- The Airport Management team sees all data across all areas.
- Reports instantly available for any time period. Contain actual data, analytics, and charts.
- AirVote team can provide reporting and system administration: no need to learn the system.