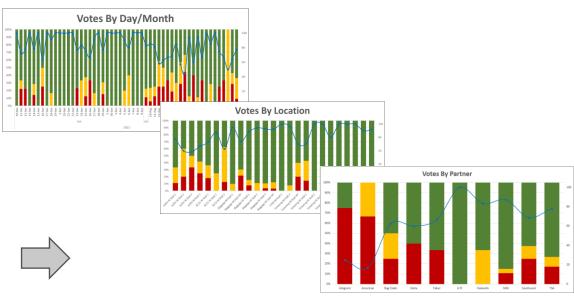

### Reporting and Administration Services

- Every area or janitorial partner sees their feedback, service logs and area audits.
- The Airport Management team sees all data across all areas.
- Reports instantly available for any time period. Contain actual data, analytics, and charts.
- AirVote team can provide reporting and system administration: no need to learn the system.