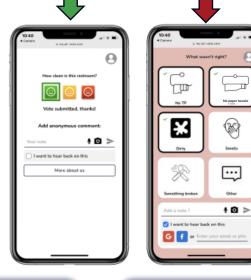

## How AirVote QR Smileys® Work

In a restroom stall

Real-time alerts

Displayed on your terminal map