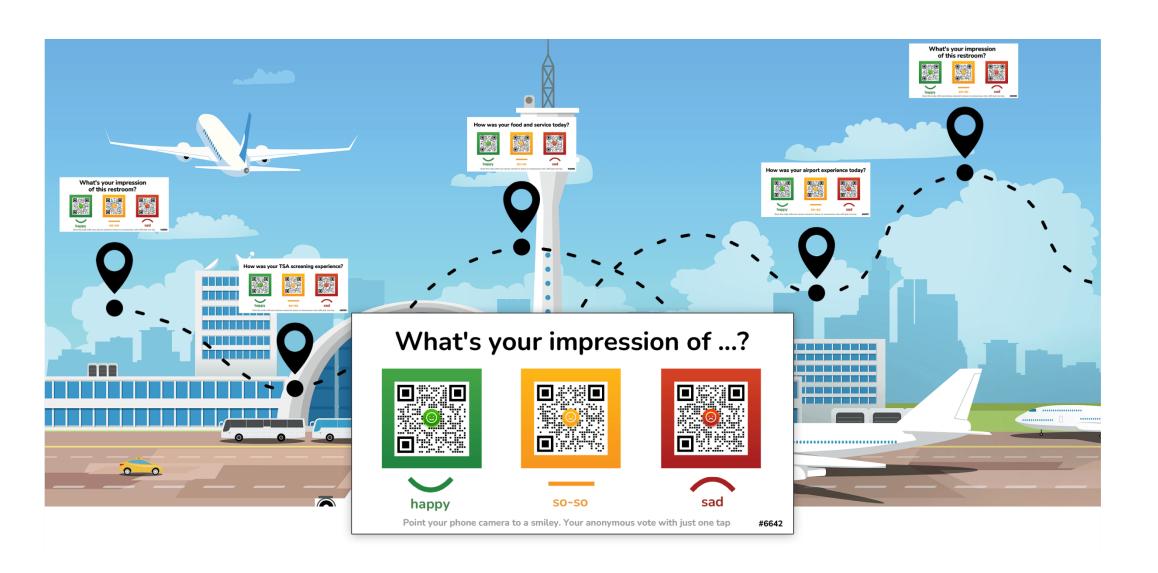

### AirVote® At-A-Glance

## How AirVote QR Smileys® Work

In a restroom stall

Real-time alerts

Displayed on your terminal map