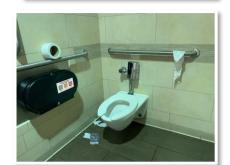

## What AirVote® Brings to the Airport Team

- ✓ Feedback from every restroom stall helps precisely point out issues
  - Example from an airport customer: 16 restrooms, 175 stalls 250-300 responses per week
  - Some airports prefer one display per restroom it is OK too
- ✓ Easily expands beyond the restrooms or facilities into other areas
  - Example: "How was your security screening experience?" placed at TSA
- ✓ Real-time alerting to the respective team
  - The teams can include Airport partners: TSA, concessions, airlines, etc. They see their area feedback only
- ✓ Real-time and historic feedback shows on the terminal map to quickly spot trends
- ✓ Integrates other feedback channels: guest relations page, interactive maps, or social media
- ✓ A single platform for service tracking and area audits across all Airport areas.
- ✓ Each location has its own feedback, service, or audit content relevant to that area
- ✓ Role-based access model supports effective decision-making
  - Teams receive alerts for their areas. Management sees all areas