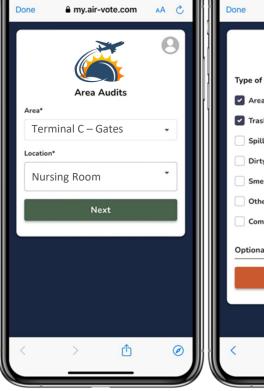

## What AirVote® Brings to the Airport Team

- ✓ Feedback from every restroom stall helps precisely point out issues
  - Example from an airport customer: 16 restrooms, 175 stalls 250-300 responses per week
  - Some airports prefer one display per restroom it is OK too
- ✓ Easily expands beyond the restrooms or facilities into other areas
  - Example: "How was your security screening experience?" placed at TSA
- ✓ Real-time alerting to the respective team
  - The teams can include Airport partners: TSA, concessions, airlines, etc. They see their area feedback only
- ✓ Real-time and historic feedback shows on the terminal map to quickly spot trends
- ✓ Integrates other feedback channels: guest relations page, interactive maps, or social media
- ✓ A single platform for service tracking and area audits across all Airport areas.
- ✓ Each location has its own feedback, service, or audit content relevant to that area
- ✓ Role-based access model supports effective decision-making
  - Teams receive alerts for their areas. Management sees all areas