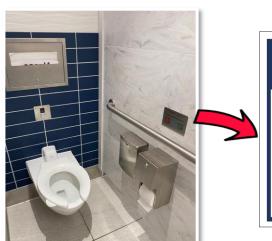

## What AirVote® Brings to the Airport Team

- ✓ Feedback from every restroom stall helps precisely point out issues
  - Example from an airport customer: 16 restrooms, 175 stalls 250-300 responses per week
  - Some airports prefer one display per restroom it is OK too
- ✓ Easily expands beyond the restrooms or facilities into other areas
  - Example: "How was your security screening experience?" placed at TSA
- ✓ Real-time alerting to the respective team
  - The teams can include Airport partners: TSA, concessions, airlines, etc. They see their area feedback only
- ✓ Real-time and historic feedback shows on the terminal map to quickly spot trends
- ✓ Integrates other feedback channels: guest relations page, interactive maps, or social media
- ✓ A single platform for service tracking and area audits across all Airport areas.
- ✓ Each location has its own feedback, service, or audit content relevant to that area
- ✓ Role-based access model supports effective decision-making
  - Teams receive alerts for their areas. Management sees all areas

## How AirVote QR Smileys® Work

In a restroom stall

Real-time alerts

Displayed on your terminal map